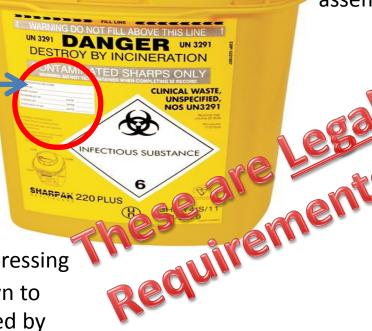

The **station ID** and date sticker must be attached **IN ADDITION** to the completed box details (circled above). **NOT INSTEAD OF!**